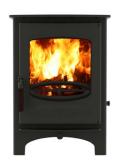

## charnwood 6

The C-Six is a new 6.7kW wood burning stove from Charnwood. The stove features one single air control for exceptonal clean burning and outstanding efficiency.

The stove is DEFRA exempted allowing wood to be burnt in smoke control areas. It also features an outlet for drawing air in externally. This improves performance and efficiency.

| OUTPUT               | 6.7kW (range 5-7kW)                                                     |
|----------------------|-------------------------------------------------------------------------|
| EFFICIENCY           | 81.9%                                                                   |
| FLUE OUTLET          | Top or rear 150mm (6") diameter                                         |
| CO EMISSIONS         | 0.25%                                                                   |
| LOG LENGTH           | 255mm                                                                   |
| WEIGHT               | Low Stand 96kg<br>Store stand 105kg                                     |
| COLOURS              | Black, Blue, Green, Brown, Bronze,<br>Almond, Pewter or Gunmetal        |
| OPTIONAL ACCESSORIES | Ash carrier<br>Vertical rear flue connector<br>Grate Kit<br>Store Stand |