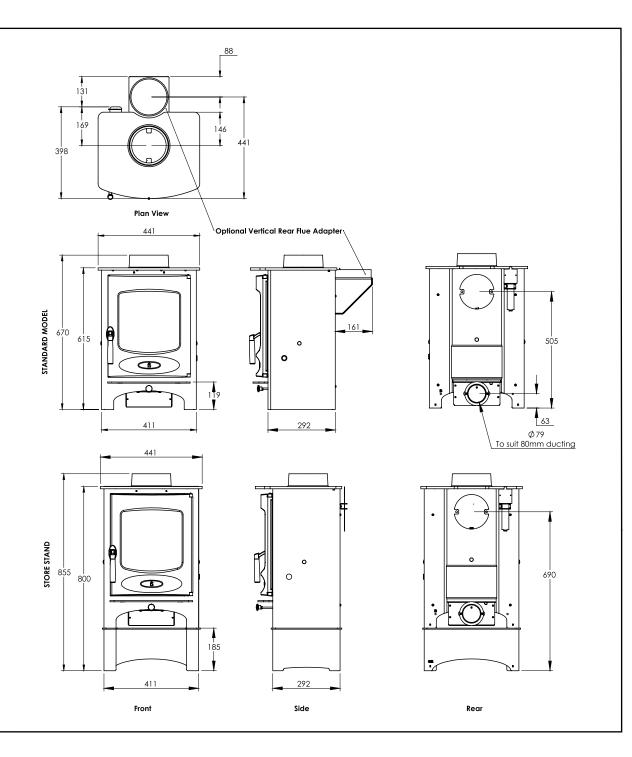

| OUTPUT               | 6.7kW (range 5-7kW)                                                     |
|----------------------|-------------------------------------------------------------------------|
| EFFICIENCY           | 81.9%                                                                   |
| FLUE OUTLET          | Top or rear 150mm (6") diameter                                         |
| CO EMISSIONS         | 0.25%                                                                   |
| LOG LENGTH           | 255mm                                                                   |
| WEIGHT               | Low Stand 96kg<br>Store stand 105kg                                     |
| COLOURS              | Black, Blue, Green, Brown, Bronze,<br>Almond, Pewter or Gunmetal        |
| OPTIONAL ACCESSORIES | Ash carrier<br>Vertical rear flue connector<br>Grate Kit<br>Store Stand |