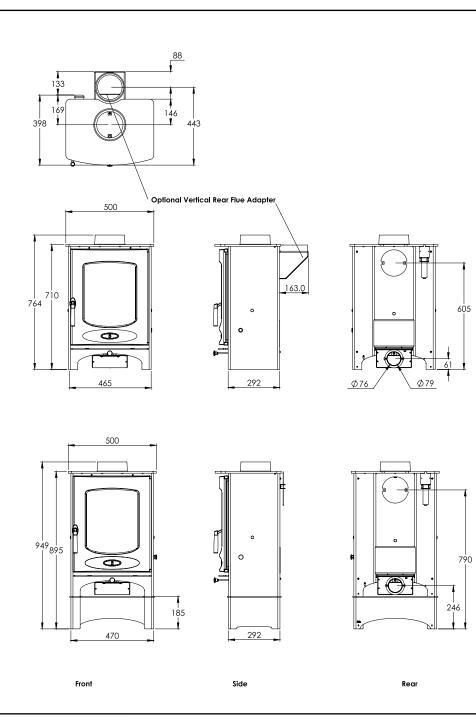

| Top or rear 150mm (6") diameter                                         |
| CO EMISSIONS                        | 0.15%                                                                   |
| LOG LENGTH                          | 305mm                                                                   |
| WEIGHT                              | Low Stand 119kg<br>Store stand 127kg                                    |
| COLOURS                             | Black, Blue, Green, Brown, Bronze<br>Almond, Pewter or Gunmetal         |
| OPTIONAL ACCESSORIES                | Ash carrier<br>Vertical rear flue connector<br>Grate Kit<br>Store Stand |
| J DEFRA smoke<br>control exemption. |                                                                         |

Standard Model

Store Stand