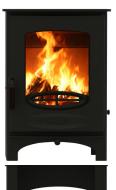

## charnwood

The C-Eight is a new 8.3kW wood burning stove from Charnwood. The stove features one single air control for exceptonal clean burning and outstanding efficiency.

The stove is DEFRA exempted allowing wood to be burnt in smoke control areas. It also features an outle for drawing air in externally. This improves performance and efficiency.