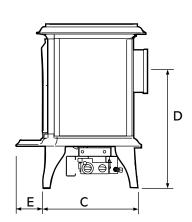

## Huntingdon 30 Dimensions (see letters on diagram)

|    | Α   |     | В     |     | С                  |     | D                              |     | E                       |    | F    |     | G                              |     |
|----|-----|-----|-------|-----|--------------------|-----|--------------------------------|-----|-------------------------|----|------|-----|--------------------------------|-----|
|    | ins | mm  | ins   | mm  | ins                | mm  | ins                            | mm  | ins                     | mm | ins  | mm  | ins                            | mm  |
| 30 | 22  | 560 | 231/4 | 592 | 13 <sup>7</sup> /8 | 351 | 15 <sup>3</sup> / <sub>4</sub> | 403 | <b>3</b> <sup>4/5</sup> | 96 | 67/8 | 174 | 18 <sup>6</sup> / <sub>4</sub> | 475 |