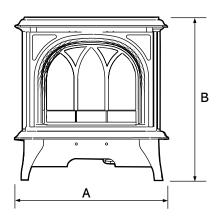

## Huntingdon 30 Dimensions (see letters on diagram)

|    | Α   |     | В     |     | С                  |     | D                              |     | E                       |    | F    |     | G                              |     |
|----|-----|-----|-------|-----|--------------------|-----|--------------------------------|-----|-------------------------|----|------|-----|--------------------------------|-----|
|    | ins | mm  | ins   | mm  | ins                | mm  | ins                            | mm  | ins                     | mm | ins  | mm  | ins                            | mm  |
| 30 | 22  | 560 | 231/4 | 592 | 13 <sup>7</sup> /8 | 351 | 15 <sup>3</sup> / <sub>4</sub> | 403 | <b>3</b> <sup>4/5</sup> | 96 | 67/8 | 174 | 18 <sup>6</sup> / <sub>4</sub> | 475 |