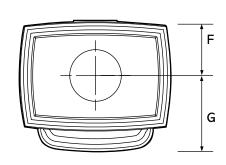

## Huntingdon 30 Dimensions (see letters on diagram)

|    | Α   |     | В     |     | С                  |     | D                              |     | E                       |    | F    |     | G                              |     |
|----|-----|-----|-------|-----|--------------------|-----|--------------------------------|-----|-------------------------|----|------|-----|--------------------------------|-----|
|    | ins | mm  | ins   | mm  | ins                | mm  | ins                            | mm  | ins                     | mm | ins  | mm  | ins                            | mm  |
| 30 | 22  | 560 | 231/4 | 592 | 13 <sup>7</sup> /8 | 351 | 15 <sup>3</sup> / <sub>4</sub> | 403 | <b>3</b> <sup>4/5</sup> | 96 | 67/8 | 174 | 18 <sup>6</sup> / <sub>4</sub> | 475 |